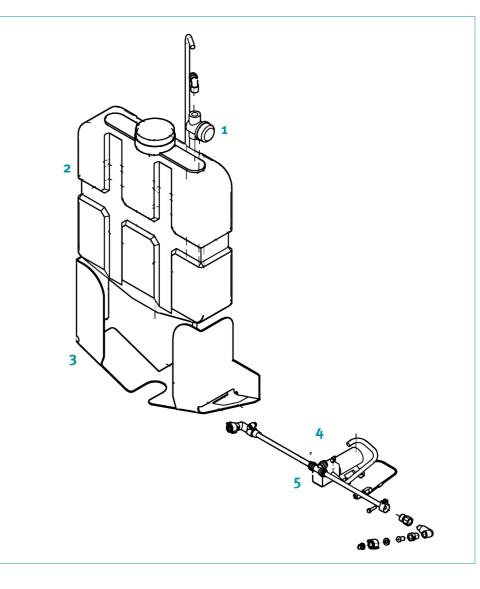

The Kit consists of:

- 1. Water filter
- 2. 30 L water tank
- 3. Stainless steel support
- 4. 24 volt water pump
- 5. A steel bar with 2 interchangeable fan nozzles