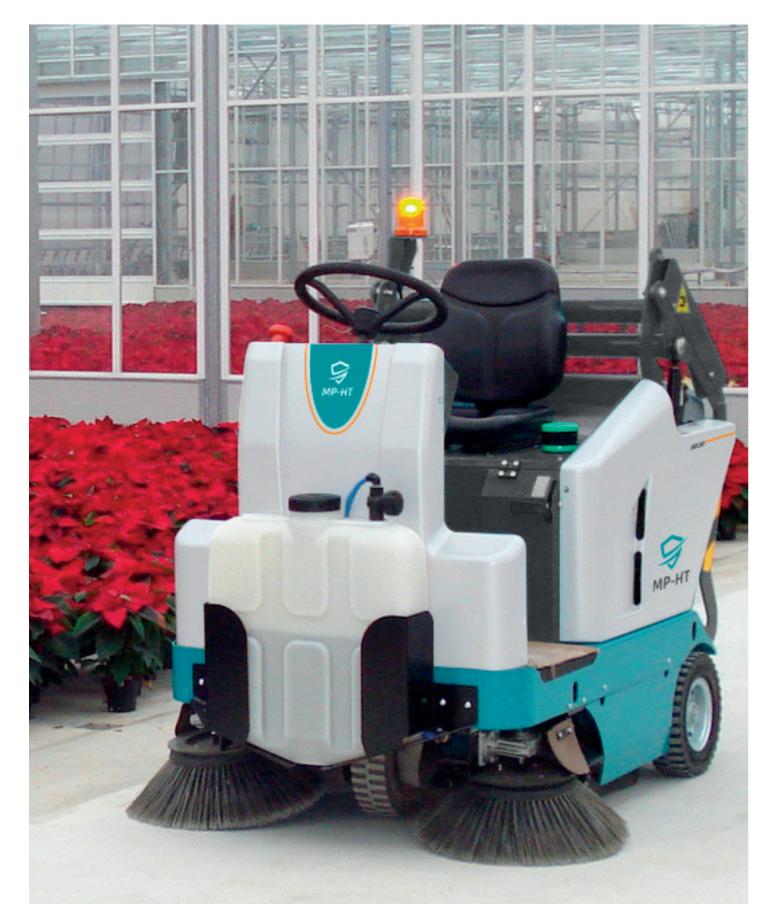

## **DUST CONTROL SYSTEM**

The nebulization system on side brushes avoids the lifting of dust during work. A scented disinfectant can be added to the water tank to increase the effectiveness of the cleaning.

It is applicable to all Agile Max 108 and Max 109 versions. You can add a scented disinfectant to existing water in the tank. It is activated, only with the brushes running, by means of a simple lever on the control panel.